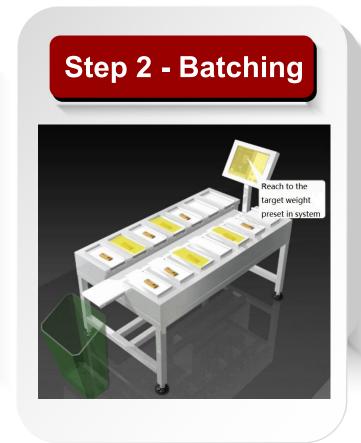

#### **Function:**

Our semi-automatic weight batching machine is mainly used for target weight batching and packing with high accuracy, efficiently replaced the manual weight batching, save the material and increase the batching speed.

### Features:

- 1. Humanized structure design, waterproof construction for choice.
- 2. Quantity of weighing pallets: 14 sets.
- 3. High precision weighing module and intelligent control system.
- 4. 3 batching combinations for choice: by weight; by quantity, by weight & quantity
- 5. 100+ sets of product parameters seting and stored, can be freely switched freely
- 6. Weighing and batching data output: RS232/485, USB interface, Ethernet, GPRS, WIFI etc.