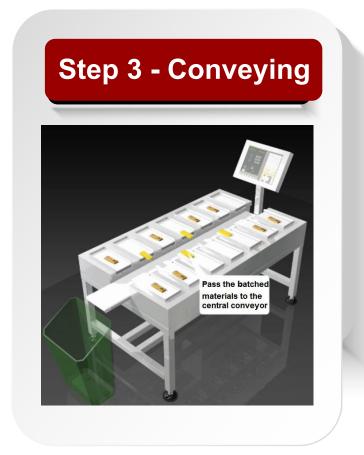

#### **Function:**

Our semi-automatic weight batching machine is mainly used for target weight batching and packing with high accuracy, efficiently replaced the manual weight batching, save the material and increase the batching speed.

### Features:

- 1. Humanized structure design, waterproof construction for choice.
- 2. Quantity of weighing pallets: 14 sets.
- 3. High precision weighing module and intelligent control system.
- 4. 3 batching combinations for choice: by weight; by quantity, by weight & quantity
- 5. 100+ sets of product parameters seting and stored, can be freely switched freely
- 6. Weighing and batching data output: RS232/485, USB interface, Ethernet, GPRS, WIFI etc.