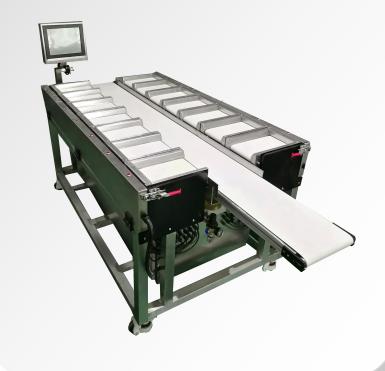

# **DAHANG** Main Equipment

**13** Weight Batching Machine

### Features:

- 1. Humanized structure design, waterproof construction for choice.
- 2. Quantity of weighing pallets: 14 sets.
- 3. High precision weighing module and intelligent control system.
- 4. 3 batching combinations for choice: by weight; by quantity, by weight & quantity
- 5. 100+ sets of product parameters seting and stored, can be freely switched freely
- 6. Weighing and batching data output: RS232/485, USB interface, Ethernet, GPRS, WIFI etc.

### Weight Batching Machine -

| Model                             | DHPZ-400*150-14                                 | DHPZ-500*300-14 |
|-----------------------------------|-------------------------------------------------|-----------------|
| Capacity for each weighing pallet | 1000g                                           | 3000g           |
| Target weight                     | ≤ 5kg                                           | ≤ 30kg          |
| Accuracy                          | ±1-3g                                           | ±2-50g          |
| Speed                             | 10-40 tims/min                                  | 10-30 tims/min  |
| Weighing belt size                | L400*W150 mm                                    | L500*W300 mm    |
| Applicable product size           | L300*W100 mm                                    | L400*W250 mm    |
| Belt conveyor                     | Food grade PU belt                              |                 |
| Power supply                      | AC200-220V, 50/60 Hz                            |                 |
| Control system                    | Dahang (Independent R & D)                      |                 |
| Construction                      | SUS304, polishing, waterproof and moistureproof |                 |
| Height of conveyor                | Customized                                      |                 |
| Operation display                 | 14 inches touch screen                          |                 |
| HS code                           | 8423201000                                      |                 |
| Package                           | Professional export plywood case                |                 |