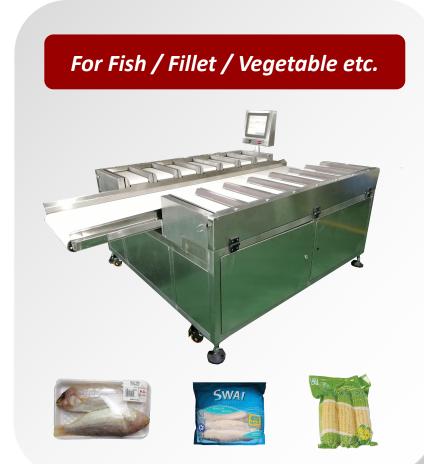

# **DAHANG** Main Equipment

**13** Weight Batching Machine

### Application:

Widely used in fishery & seafood, poultry & meat, vegetable & fruit, snack food, dog food etc.

### Features:

- 1. Humanized structure design, waterproof construction for choice.
- 2. Quantity of weighing pallets: 14 sets.
- 3. High precision weighing module and intelligent control system.
- 4. 3 batching combinations for choice: by weight; by quantity, by weight & quantity
- 5. 100+ sets of product parameters seting and stored, can be freely switched freely
- 6. Weighing and batching data output: RS232/485, USB interface, Ethernet, GPRS, WIFI etc.

### Weight Batching Machine -

| Model                             | DHPZ-400*150-14                                 | DHPZ-500*300-14 |
|-----------------------------------|-------------------------------------------------|-----------------|
| Capacity for each weighing pallet | 1000g                                           | 3000g           |
| Target weight                     | ≤ 5kg                                           | ≤ 30kg          |
| Accuracy                          | ±1-3g                                           | ±2-50g          |
| Speed                             | 10-40 tims/min                                  | 10-30 tims/min  |
| Weighing belt size                | L400*W150 mm                                    | L500*W300 mm    |
| Applicable product size           | L300*W100 mm                                    | L400*W250 mm    |
| Belt conveyor                     | Food grade PU belt                              |                 |
| Power supply                      | AC200-220V, 50/60 Hz                            |                 |
| Control system                    | Dahang (Independent R & D)                      |                 |
| Construction                      | SUS304, polishing, waterproof and moistureproof |                 |
| Height of conveyor                | Customized                                      |                 |
| Operation display                 | 14 inches touch screen                          |                 |
| HS code                           | 8423201000                                      |                 |
| Package                           | Professional export plywood case                |                 |