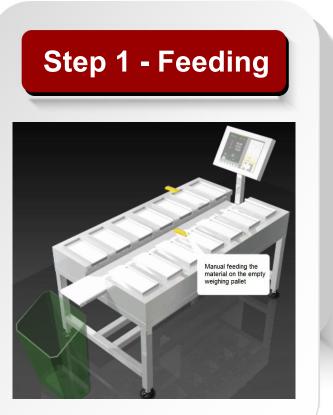

#### **Function:**

Our semi-automatic weight batching machine is mainly used for target weight batching and packing with high accuracy, efficiently replaced the manual weight batching, save the material and increase the batching speed.